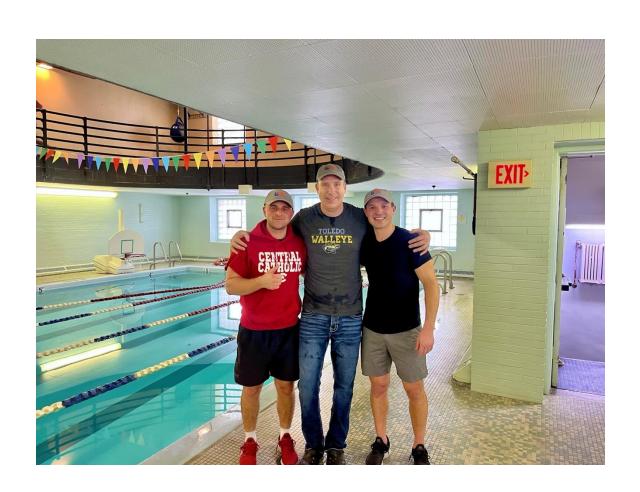

## WINNERS X 3: The Toledo Club's 9<sup>th</sup> Annual Indoor Triathlon

Toledo – The RLG team comprised of Alec Thompson (left, run), Kyle Dodd (bike), and Rob Wissolik (swim) won The Toledo Club's 9th annual indoor triathlon.